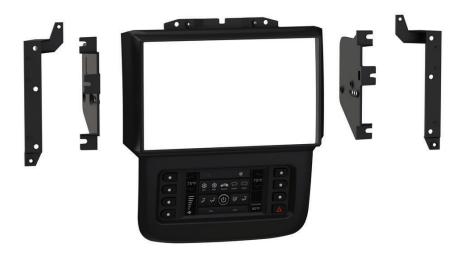

## KIT COMPONENTS

- Radio trim panel with touchscreen display
- Radio chassis brackets
- · Radio display screen brackets
- Phillips screws (4)
- Antenna adapter (not shown)