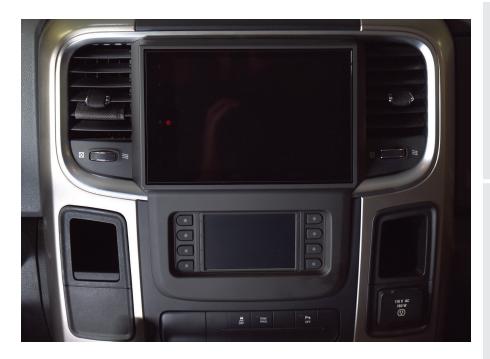

## Ram 1500/2500/3500, Chassis Cab 3500 /4500 / 5500, (with 5" or 8" touchscreen)

2017 2017

2013-2017

Visit <u>MetraOnline.com</u> for more detailed information about the product and up-to-date vehicle specific applications.

- Included interface for climate and steering wheel functions
- Touchscreen display for climate, audio interfacing, and personalization features

**Note:** Reference the Troubleshooting section for factory items known to be no longer functional.