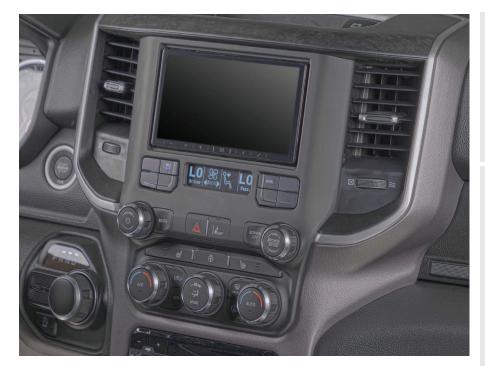

# Ram Trucks 2019-Up

(with factory 8" screen and auto climate. excluding Classic models)

Visit MetraOnline.com for more detailed information about the product and up-to-date vehicle specific applications.