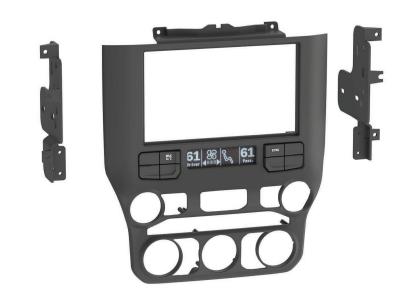

### **KIT FEATURES**

- ISO DDIN provision
- ISO DIN radio provision with pocket sold separately
- Painted scratch resistant matte black
- Retains factory climate control buttons and adds factory-style hard buttons with laser etched graphics to retain and control functions that are normally lost when removing the factory radio
- Built-in OLED screen displays the visual status of climate functions.
- Retains steering wheel audio controls

#### **KIT COMPONENTS**

- Radio trim panel
- Radio brackets
- Display and button assembly
- Pioneer modular radio brackets
- #6 x 3/8 Phillips screws (4) Interface buttons: blanks
- #8 x 3/8" Phillips screws (4)
- Antenna adapter (AD-EU5) (not shown)
- Interface and harnessing (not shown)
- Blank outs (2) (not used and not shown)