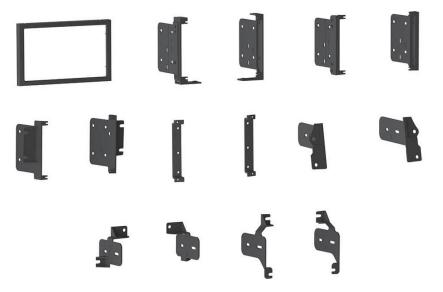

#### KIT COMPONENTS

- Radio trim panel
- Radio bracket A
- Radio bracket 1
- Radio bracket B
- Radio bracket 2
- Radio bracket C
- Radio bracket 3
- #8 x 3/8" Phillips screws (4)
- Radio bracket 4
- dence 3 #0 x 3/0 Trillips serev