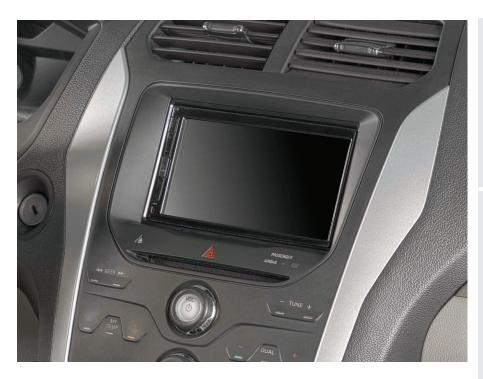

# Ford **Multi-Kit 2011-2024**

(Vehicles with factory 8" screen)

Visit <u>MetraOnline.com</u> for more detailed information about the product and up-to-date vehicle specific applications.

#### **KIT FEATURES**

- Designed for most shallow chassis DDIN or Pioneer Modular Chassis 6.8" radios
- A radio replacement interface will be necessary to retain certain climate control features and access to vehicle customization menus previously accessed on the factory screen.
- Three sets of brackets to cover many applications and four more Pioneer modular radio brackets are also included for remote chassis mounting options.
- Brass inserts are molded into the brackets for durability and to utilize the factory screen brackets and hardware.