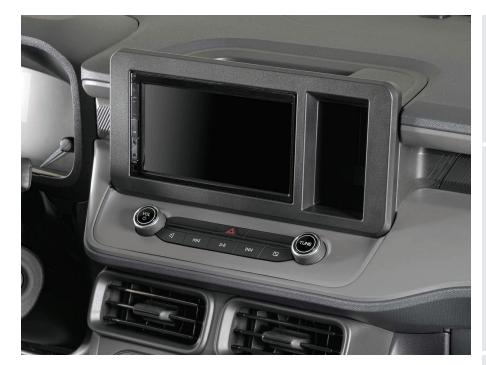

# Ford Mavrick 2022-2024

Visit MetraOnline.com for more detailed information about the product and up-to-date vehicle specific applications.

### **KIT FEATURES**

- Designed for Pioneer DMH-WC5700NEX and DMH-C2550NEX receivers
- Textured to match the factory appearance.
- Axxess interface recommended to retain adjustment of the factory personalization features.