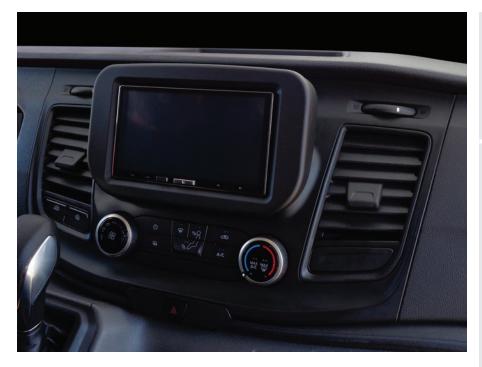

## Ford Transit 2020

(excludes factory radio delete models)

Visit MetraOnline.com for more detailed information about the product and up-to-date vehicle specific applications.

ISO DDIN radio provision \*

Painted scratch resistant matte black

- \* Designed for ISO DDIN radios which have an "L" shaped chassis design with the radio chassis at the bottom of the screen, or Pioneer modular 6.8" radios
- † Refer to the radio manufacturer for current models