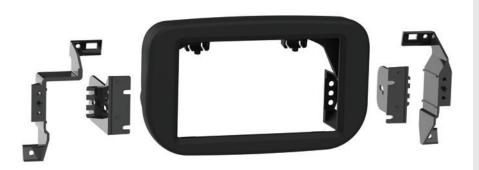

## KIT COMPONENTS

- Radio trim panel
- Radio housing
- Sub dash brackets
- Radio brackets
- Panel clips (3)
- #8 x 1/2" Phillips screws (4)