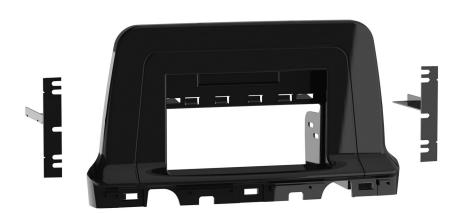

### **KIT COMPONENTS**

- Radio housing front
- Radio housing back
- Pioneer brackets
- Panel clips (2)
- #8 x 3/8" Phillips screws (4)