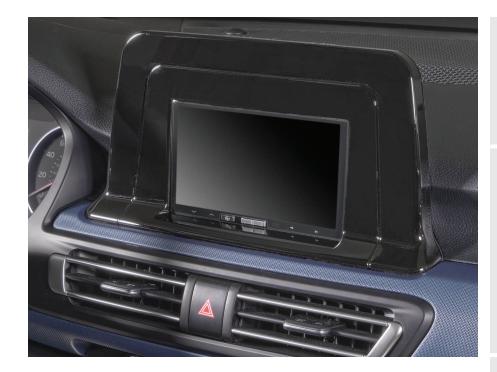

# Kia **Seltos 2021-2023**

Visit <u>MetraOnline.com</u> for more detailed information about the product and up-to-date vehicle specific applications.

- Designed specifically for ISO DDIN radios which have an "L" shaped chassis design, with the radio chassis at the bottom of the screen like the Alpine iLX-207. Also designed for Pioneer modular 6.8" radios like the DMH-C2550NEX and DMH-C2500NEX.
- Both textured and painted gloss black to match the factory finish