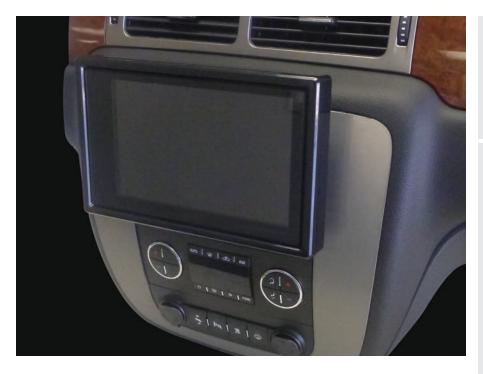

## Floating Mount Kit **Pioneer 8-inch**

The 108-UN02 is a universal mount designed to "float" the Pioneer 8-inch screen in front of a vehicle's original radio location using a series of brackets that provide the ability to easily mount the radio's chassis into the radio/pocket location of more than 250 existing Metra Double-DIN kits for 1990 to current vehicle applications.

- Engineered exclusively for the new 8-inch Pioneer® Modular Solutions Receiver (DMH-C5500NEX) Radio
- A complete housing encases the Pioneer 8-inch screen
- Patent-pending design