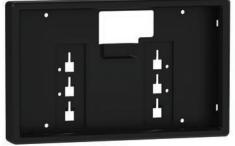

## KIT COMPONENTS

- Assembly mount
- · Display housing
- · Display trim ring
- Display brackets
- Display brackets (5-degree angle)
- #8 x 1/2" Phillips screws (4)
- 4mm Allen head screws (4)