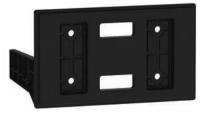

## KIT COMPONENTS

- Assembly mount
- · Display housing
- · Display trim ring
- Display brackets
- Display brackets (5-degree angle)
- #8 x 1/2" Phillips screws (4)
- 4mm Allen head screws (4)