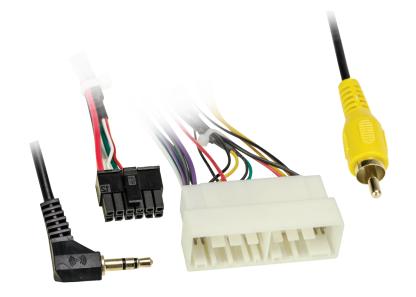

### HARNESS FEATURES

- Wiring harness for installation of an aftermarket radio
- Provides power and four speakers
- Retains balance and fade
- Provides NAV outputs (speed sense)
- Pre-wired ASWC-1 harness (ASWC-1 sold separately)
- Retains the factory AUX-IN jack
- Retains the factory backup camera

### WIRING & ANTENNA CONNECTIONS

- Wiring Harness: TYTO-01 (sold separately)
- Antenna Adapter: Not required
- Steering wheel control interface: ASWC-1 (sold separately)