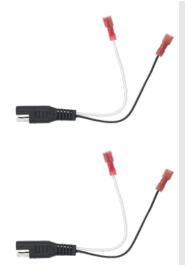

# **SPEAKER HARNESS**FITS SELECT 1975-1981 FORD MODELS

Install aftermarket speakers into your Ford faster with this vehicle-specific wiring harness that plugs right into the vehicle's factory speaker harness. This plug-n-play design eliminates the need to cut, splice, or solder any wires.

#### Features:

- Speaker harness for installing an aftermarket speaker
- Plug-n-play design: No cutting, splicing, or soldering is needed
- Provides an audio signal to the connected speaker
- A tech support number is available for installation help 7 days a week
- 1-year warranty

#### Includes

• (2) Two speaker harnesses