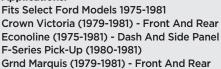

## SPEAKER HARNESS FITS SELECT 1975-1981 FORD MODELS

**72-5565** 

# **SPEAKER HARNESS**FITS SELECT 1975-1981 FORD MODELS

Install aftermarket speakers into your Ford faster with this vehicle-specific wiring harness that plugs right into the vehicle's factory speaker harness. This plug-n-play design eliminates the need to cut, splice, or solder any wires.

Keep in mind that you may need additional parts to complete your installation. For fitment information, look up your vehicle in our vehicle fit guide.