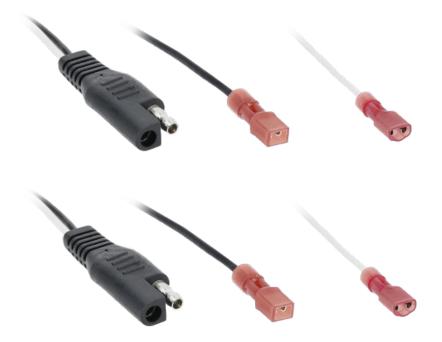

# **SPEAKER HARNESS**FITS SELECT 1975-1981 FORD MODELS

Install aftermarket speakers into your Ford faster with this vehicle-specific wiring harness that plugs right into the vehicle's factory speaker harness. This plug-n-play design eliminates the need to cut, splice, or solder any wires.

#### Features:

- Speaker harness for installing an aftermarket speaker
- Plug-n-play design: No cutting, splicing, or soldering is needed
- Provides an audio signal to the connected speaker
- A tech support number is available for installation help 7 days a week
- 1-year warranty

#### Includes

• (2) Two speaker harnesses