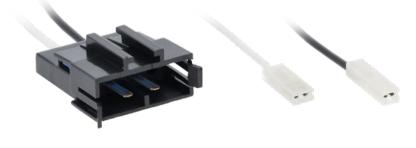

# 72-6513 SPEAKER HARNESS FITS SELECT CHRYSLER, DODGE, EAGLE, AND PLYMOUTH 1983-2000 (Compared Superson 1983-257-2956)

## **PRODUCT OVERVIEW**

Install aftermarket speakers into your Chrysler, Dodge, Eagle, and Plymouth faster with this vehicle-specific wiring harness that plugs right into the vehicle's factory speaker harness. This plug-n-play design eliminates the need to cut, splice, or solder any wires.

### Features:

- Speaker harness for installing an aftermarket speaker
- Plug-n-play design: No cutting, splicing, or soldering is needed
- Provides an audio signal to the connected speaker
- A tech support number is available for installation help 7 days a week
- 1-year warranty