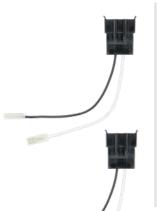

# SPEAKER HARNESS Metra Fits Select CHRYSLER, DODGE, EAGLE, AND PLYMOUTH MODELS 1983-2000







# 72-6513 SPEAKER HARNESS FITS SELECT CHRYSLER, DODGE, EAGLE, AND PLYMOUTH 1983-2000 (Compared Superson 1983-257-2956)



## **PRODUCT OVERVIEW**

Install aftermarket speakers into your Chrysler, Dodge, Eagle, and Plymouth faster with this vehicle-specific wiring harness that plugs right into the vehicle's factory speaker harness. This plug-n-play design eliminates the need to cut, splice, or solder any wires.

Keep in mind that you may need additional parts to complete your installation. For fitment information, look up your vehicle in our vehicle fit guide.



### Features:

- Speaker harness for installing an aftermarket speaker
- Plug-n-play design: No cutting, splicing, or soldering is needed
- Provides an audio signal to the connected speaker
- A tech support number is available for installation help 7 days a week
- 1-year warranty

```
Includes:
```

• (2) Two harnesses

#### Applications:

Visit Metraonline.com <u>http://metraonline.com/</u> for more detailed information about the product and download the latest Vehicle Application Guide <u>https://metra-static.s3.amazonaws.com/files/</u> <u>Metra\_Vehicle\_Application\_Guide.xlsm</u> to find other vehicle specific products.



www.MetraOnline.com