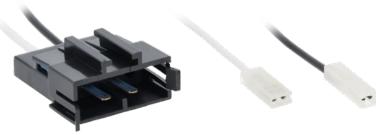

# 72-6513 SPEAKER HARNESS FITS SELECT CHRYSLER, DODGE, EAGLE, AND PLYMOUTH 1983-2000 (Compared Superson 1983-257-2956)

## **PRODUCT OVERVIEW**

Install aftermarket speakers into your Chrysler, Dodge, Eagle, and Plymouth faster with this vehicle-specific wiring harness that plugs right into the vehicle's factory speaker harness. This plug-n-play design eliminates the need to cut, splice, or solder any wires.

### Features:

- Speaker harness for installing an aftermarket speaker
- Plug-n-play design: No cutting, splicing, or soldering is needed
- Provides an audio signal to the connected speaker
- A tech support number is available for installation help 7 days a week
- 1-year warranty