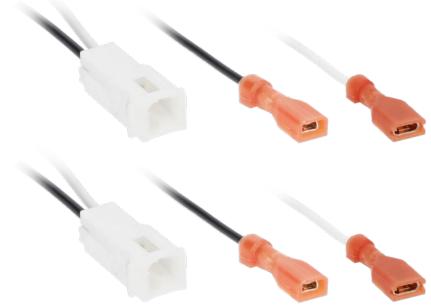

## **PRODUCT OVERVIEW**

Install aftermarket tweeters into your Chrysler, Dodge, or Jeep faster with this vehicle-specific wiring harness that plugs right into the vehicle's connectors. This plug-n-play design eliminates the need to cut, splice, or solder any wires.

### Features:

- Speaker harness for installing an aftermarket tweeter
- Designed to fit multiple makes and models
- Plug-n-play design: No cutting, splicing, or soldering is needed
- Provides an audio signal to the connected speaker
- A tech support number is available for installation help 7 days a week
- 1-year warranty

#### Includes:

• (2) Two harnesses

Applications: Visit Metraonline.com <u>http://metraonline.com/</u> for more detailed information about the product and download the latest Vehicle Application Guide <u>https://metra-static.s3.amazonaws.</u> <u>com/files/Metra\_Vehicle\_Application\_Guide.xlsm</u> to find other vehicle specific products.