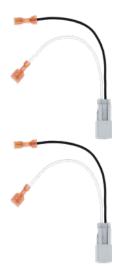

# 

Install aftermarket speakers into your Honda or Acura faster with this vehicle-specific wiring harness that plugs right into the vehicle's factory speaker harness. This plug-n-play design eliminates the need to cut, splice, or solder any wires.

### Includes:

• (2) Two harnesses