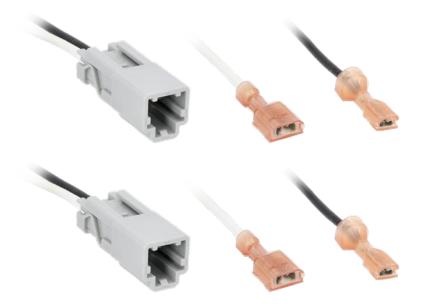

# 

Install aftermarket speakers into your Honda or Acura faster with this vehicle-specific wiring harness that plugs right into the vehicle's factory speaker harness. This plug-n-play design eliminates the need to cut, splice, or solder any wires.

### Includes:

• (2) Two harnesses