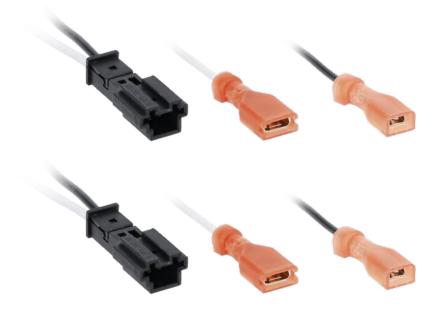

#### PRODUCT OVERVIEW

Install aftermarket speakers into your Tesla or BMW faster with this vehicle-specific wiring harness that plugs right into the vehicle's factory speaker harness. This plug-n-play design eliminates the need to cut, splice, or solder any wires.

#### Features:

- Speaker harness for installing an aftermarket speaker
- Plug-n-play design: No cutting, splicing, or soldering is needed
- · Provides an audio signal to the connected speaker
- A tech support number is available for installation help 7 days a week
- 1-year warranty

#### Includes:

• (2) Two harnesses