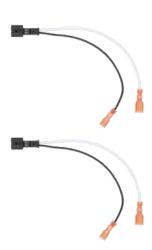

#### PRODUCT OVERVIEW

Install aftermarket speakers into your Tesla or BMW faster with this vehicle-specific wiring harness that plugs right into the vehicle's factory speaker harness. This plug-n-play design eliminates the need to cut, splice, or solder any wires.

#### Features:

- Speaker harness for installing an aftermarket speaker
- Plug-n-play design: No cutting, splicing, or soldering is needed
- · Provides an audio signal to the connected speaker
- A tech support number is available for installation help 7 days a week
- 1-year warranty

#### Includes:

• (2) Two harnesses