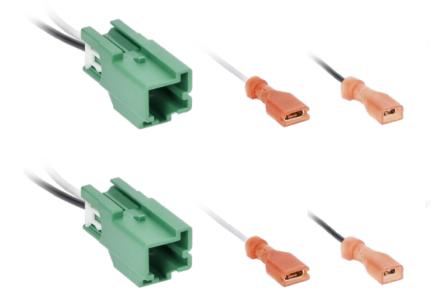

## **PRODUCT OVERVIEW**

Install aftermarket speakers into your Tesla faster with this vehicle-specific wiring harness that plugs right into the vehicle's factory speaker harness. This plug-n-play design eliminates the need to cut, splice, or solder any wires.

## Features:

- Speaker harness for installing an aftermarket speaker
- Plug-n-play design: No cutting, splicing, or soldering is needed
- Provides an audio signal to the connected speaker
- A tech support number is available for installation help 7 days a week
- 1-year warranty

```
Includes:
```

• (2) Two harnesses

Applications: Fits Select Tesla Models 2017-2024 Model 3 (2017-2024) Model Y (2020-2024)

Visit Metraonline.com <u>http://metraonline.com/</u> for more detailed information about the product and download the latest Vehicle Application Guide <u>https://metra-static.s3.amazonaws.com/files/</u> <u>Metra\_Vehicle\_Application\_Guide.xlsm</u> to find other vehicle specific products.