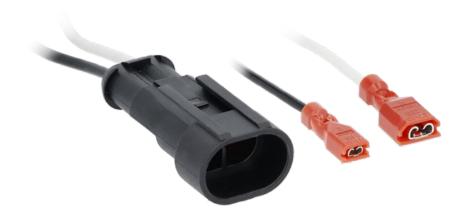

## PRODUCT OVERVIEW

Install aftermarket speakers into the rear door of your Tesla Model X faster with this vehicle-specific wiring harness that plugs right into the vehicle's factory speaker harness. This plug-n-play design eliminates the need to cut, splice, or solder any wires.

### Features:

- Speaker harness for installing an aftermarket speaker into the rear door
- · Plug-n-play design: No cutting, splicing, or soldering is needed
- Provides an audio signal to the connected speaker
- A tech support number is available for installation help 7 days a week
- 1-year warranty