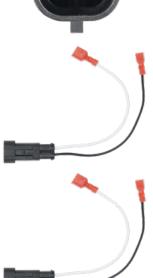

ker harness for installing an aftermarket speaker into the rear door
- · Plug-n-play design: No cutting, splicing, or soldering is needed
- Provides an audio signal to the connected speaker
- A tech support number is available for installation help 7 days a week
- 1-year warranty

#### Includes

• (2) Two speaker harnesses

#### **Applications:**

Fits Tesla Model X (2015-2021) - Rear Door

Visit Metraonline.com <a href="http://metraonline.com/">http://metraonline.com/</a> for more detailed information about the product and download the latest Vehicle Application Guide <a href="https://metra-static.s3.amazonaws.com/files/Metra\_Vehicle\_Application\_Guide.xlsm">https://metra-static.s3.amazonaws.com/files/Metra\_Vehicle\_Application\_Guide.xlsm</a> to find other vehicle specific products.