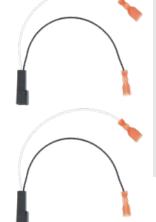

### **PRODUCT OVERVIEW**

Install aftermarket speakers into your BMW or Mini faster with this vehicle-specific wiring harness that plugs right into the vehicle's factory speaker harness. This plug-n-play design eliminates the need to cut, splice, or solder any wires.

### Features:

- Speaker harness for installing an aftermarket speaker
- Plug-n-play design: No cutting, splicing, or soldering is needed
- Provides an audio signal to the connected speaker
- A tech support number is available for installation help 7 days a week
- 1-year warranty

```
Includes:
```

• (2) Two harnesses