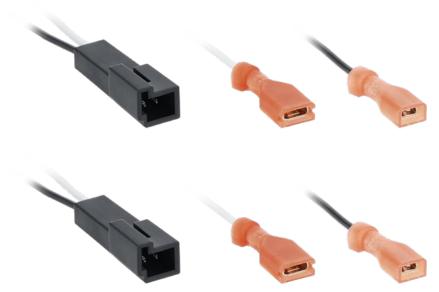

### **PRODUCT OVERVIEW**

Install aftermarket speakers into your BMW or Mini faster with this vehicle-specific wiring harness that plugs right into the vehicle's factory speaker harness. This plug-n-play design eliminates the need to cut, splice, or solder any wires.

### Features:

- Speaker harness for installing an aftermarket speaker
- Plug-n-play design: No cutting, splicing, or soldering is needed
- Provides an audio signal to the connected speaker
- A tech support number is available for installation help 7 days a week
- 1-year warranty

```
Includes:
```

• (2) Two harnesses