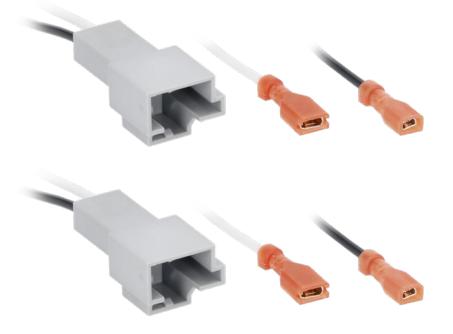

# **PRODUCT OVERVIEW**

Install aftermarket speakers into your Volvo faster with this vehicle-specific wiring harness that plugs right into the vehicle's factory speaker harness. This plug-n-play design eliminates the need to cut, splice, or solder any wires.

### Features:

- Speaker harness for installing an aftermarket speaker
- Plug-n-play design: No cutting, splicing, or soldering is needed
- · Provides an audio signal to the connected speaker
- A tech support number is available for installation help 7 days a week
- 1-year warranty

## Includes:

• (2) Two harnesses