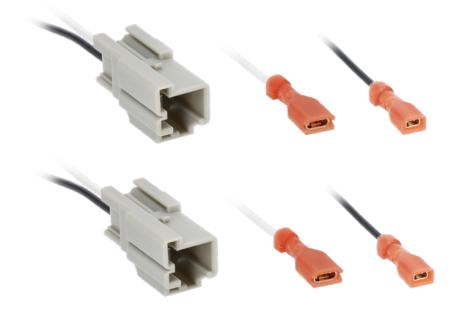

### **PRODUCT OVERVIEW**

Install aftermarket tweeters into your Volvo faster with this vehicle-specific wiring harness that plugs right into the vehicle's connectors. This plug-n-play design eliminates the need to cut, splice, or solder any wires.

#### Features:

- Speaker harness for installing an aftermarket tweeter
- Plug-n-play design: No cutting, splicing, or soldering is needed
- · Provides an audio signal to the connected speaker
- A tech support number is available for installation help 7 days a week
- 1-year warranty

#### Includes:

• (2) Two harnesses