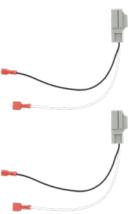

### **PRODUCT OVERVIEW**

Install aftermarket tweeters into your Volvo faster with this vehicle-specific wiring harness that plugs right into the vehicle's connectors. This plug-n-play design eliminates the need to cut, splice, or solder any wires.

#### Features:

- Speaker harness for installing an aftermarket tweeter
- Plug-n-play design: No cutting, splicing, or soldering is needed
- · Provides an audio signal to the connected speaker
- A tech support number is available for installation help 7 days a week
- 1-year warranty

#### Includes:

• (2) Two harnesses