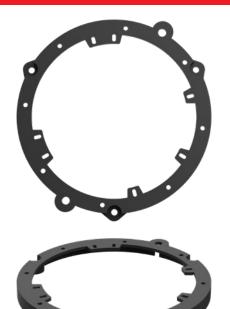

## **PREMIUM SPEAKER ADAPTER PLATES**

FITS HYUNDAI ACCENT 2018-2022 AND SELECT KIA MODELS 2005-UP\* SALES 386-257-2956

Upgrade your Hyundai or Kia's speakers with the help of these speaker adapter plates. These adapters are sold as a pair and designed to install 6.5" and most 6.75" aftermarket speakers in multiple vehicle applications, making them convenient to have on hand. They mount directly into the factory location, so no drilling is required, and feature a breakaway tab design for easy installation.

- For the installation of 6.5" and most 6.75" aftermarket speakers
- Breakaway tab design
- Sold as a pair

## **Includes:**

• (2) Speaker adapter plates

**KIA** EV6 2022-UP\* Sportage 2005-2010 Spectra 5 2005-2008 Spectra 2005-2009 Rio 2018-2022

Hvundai

Accent 2018-2022

Visit Metraonline.com http://metraonline.com/ for more detailed information about the product and download the latest Vehicle Application Guide https://metra-static.s3.amazonaws.com/files/Metra\_ Vehicle\_Application\_Guide.xlsm to find other vehicle specific products.