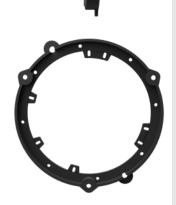

## **PREMIUM SPEAKER ADAPTER PLATES**

FITS HYUNDAI ACCENT 2018-2022 AND SELECT KIA MODELS 2005-UP\* SALES 386-257-2956

Upgrade your Hyundai or Kia's speakers with the help of these speaker adapter plates. These adapters are sold as a pair and designed to install 6.5" and most 6.75" aftermarket speakers in multiple vehicle applications, making them convenient to have on hand. They mount directly into the factory location, so no drilling is required, and feature a breakaway tab design for easy installation.

- For the installation of 6.5" and most 6.75" aftermarket speakers
- Breakaway tab design
- Sold as a pair

## **Includes:**

• (2) Speaker adapter plates

**KIA** EV6 2022-UP\* Sportage 2005-2010 Spectra 5 2005-2008 Spectra 2005-2009 Rio 2018-2022

Hvundai

Accent 2018-2022

Visit Metraonline.com http://metraonline.com/ for more detailed information about the product and download the latest Vehicle Application Guide https://metra-static.s3.amazonaws.com/files/Metra\_ Vehicle\_Application\_Guide.xlsm to find other vehicle specific products.