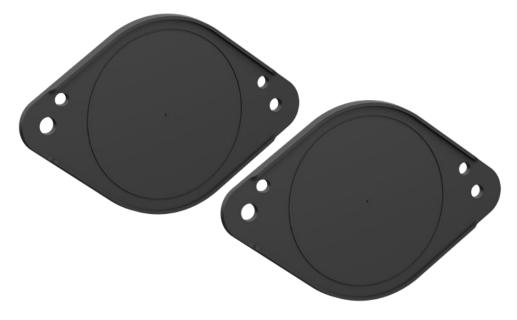

## **PREMIUM SPEAKER ADAPTER PLATES**

FITS SELECT TOYOTA MODELS 2022-2024

Upgrade your Toyota's speakers with the help of these speaker adapter plates. These adapters are sold as a pair and designed to install an aftermarket tweeter or small mid-range in multiple vehicle applications, making them convenient to have on hand. They mount directly into the factory dashboard location, so no drilling is required, making for easy installation.

- For the installation of an aftermarket tweeter or small, mid-range speakers in the original factory dashboard location
- For use in multiple vehicle applications
- · Sold as a pair
- 1-year warranty

## Includes:

• (2) Speaker adapter plates