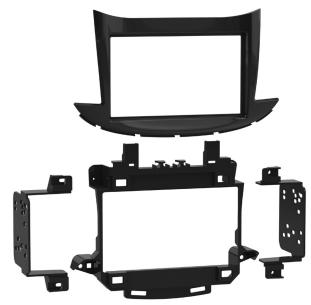

#### KIT COMPONENTS

- Radio trim panel
- · Radio brackets
- · Radio housing
- Pocket
- (4) Panel clips
- (4) #8 x 3/8" Phillips screws