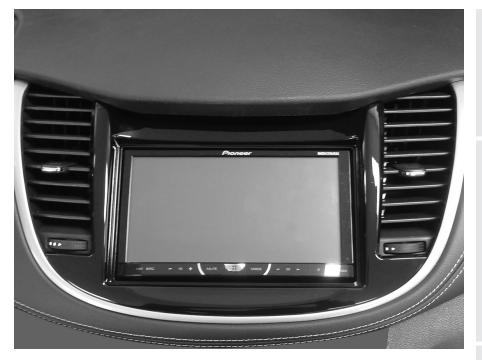

## Chevrolet Trax 2017-2022

\*Visit MetraOnline.com for up-to-date vehicle specific applications.

ISO DDIN radio provision

Painted high gloss black

This kit provides the ability to install an ISO DDIN aftermarket radio. Painted high gloss black to match the original dash appearance.