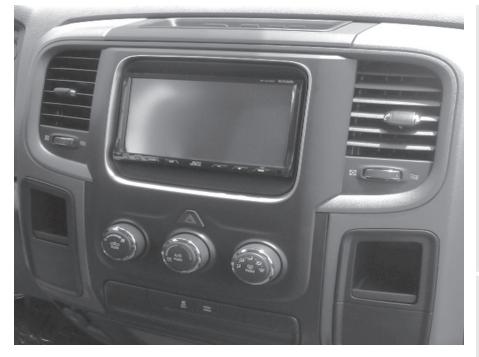

Chrysler **200 LX** (with 3" screen)

2015-Up

Jeep Cherokee Sport 2015-Up

Ram **Trucks** (with 8.4" touchscreen)

2015-2018

Ram Classic Trucks (with 8.4" touchscreen)

2019-Up

Visit MetraOnline.com for more detailed information about the product and up-to-date vehicle specific applications.