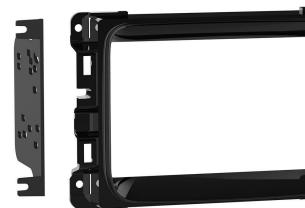

ISO DDIN radio provision

Painted matte black

Note: Modifications to the factory radio cavity is required

- Radio housing
- Radio brackets