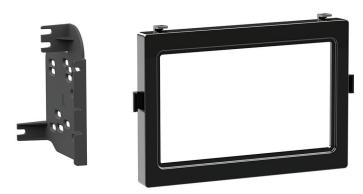

## KIT COMPONENTS

- Radio trim panel
- Brackets
- #6 x 3/8" Truss head Phillips screws (4)