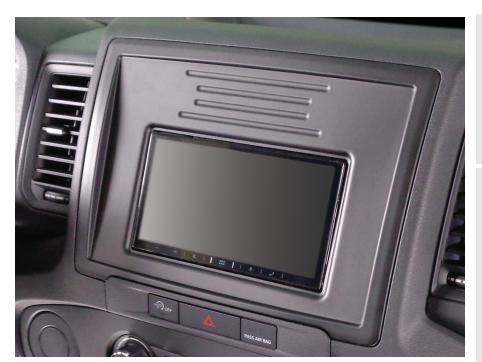

## Nissan Frontier 2022-Up

Visit MetraOnline.com for more detailed information about the product and up-to-date vehicle specific applications.

ISO DDIN radio provision

Painted gloss black w/matte black control panel

- ISO DIN radio provision with pocket sold separately
- Most full size DDIN radios will require a small cut in the sub dash for clearance. Shallow chassis radios should not require any cutting.