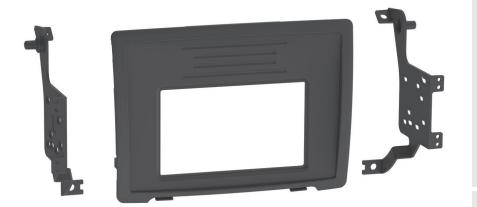

## KIT COMPONENTS

- · Radio trim panel
- · Radio brackets
- Panel clips (4)
- #8 x 3/8" Phillips screws (4)