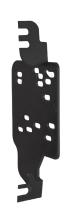

## 95-8906HG

PREMIUM DASH KIT









## Subaru **Legacy/Outback** (all)

2015-2017

**Legacy/Outback** (base models\*)

2018-2019

\*Use **95-8906** for base models with no options and the 6.5" factory radio screen

**Note:** Use **95-8909** for all models with 8" factory radio screen

\*Visit MetraOnline.com for up-to-date vehicle specific applications.



**DDIN** radio provision



Painted high gloss black to match the factory finish

## KIT COMPONENTS

- Radio housing trim panel
- Radio brackets

## **WIRING & ANTENNA CONNECTIONS**

(sold separately)

Please visit <u>AxxessInterfaces.com</u> for audio/video and steering wheel control interface options

• Antenna Adapter: 40-LX11

**SALES** 386.257.2956