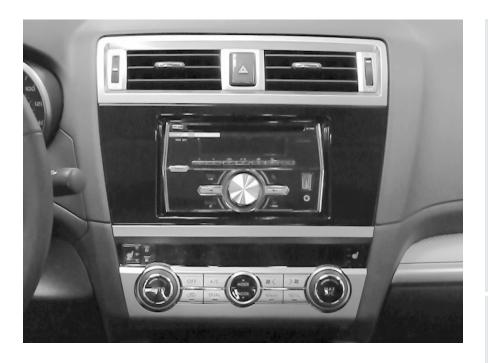

## Subaru **Legacy/Outback** (all)

2015-2017

**Legacy/Outback** (base models\*)

2018-2019

\*Use **95-8906** for base models with no options and the 6.5" factory radio screen

**Note:** Use **95-8909** for all models with 8" factory radio screen

\*Visit MetraOnline.com for up-to-date vehicle specific applications.

**DDIN** radio provision

Painted high gloss black to match the factory finish