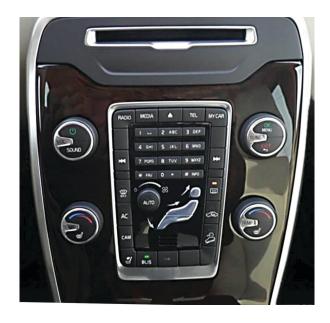

## Volvo XC70 2014-2016

(For non-amplified vehicles only)

Visit <u>MetraOnline.com</u> for more detailed information about the product and up-to-date vehicle specific applications

## **KIT FEATURES**

- Double DIN radio provision
- Includes all necessary data interfaces, wiring harnesses, and antenna adapter, for a complete installation
- Painted matte black
- Retains steering wheel controls
- Retains backup camera
- Retains vehicle settings