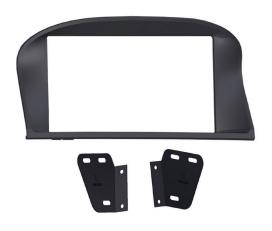

## **KIT COMPONENTS**

- Double DIN fascia plate
- Radio brackets
- SWC interface and wiring harness (not shown)
- AXXESS interface and wiring harness (not shown)
- Antenna adapter (not shown)