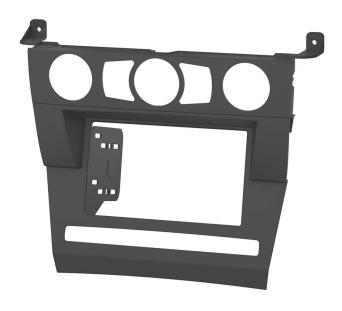

## KIT COMPONENTS

- · Radio trim panel
- Climate control trim panel
- Radio brackets
- Panel clips (4)
- #8 x 3/8" Phillips screws (2)
- Radio relocation harness (not shown)
- Radio interface and harnessing (not shown)