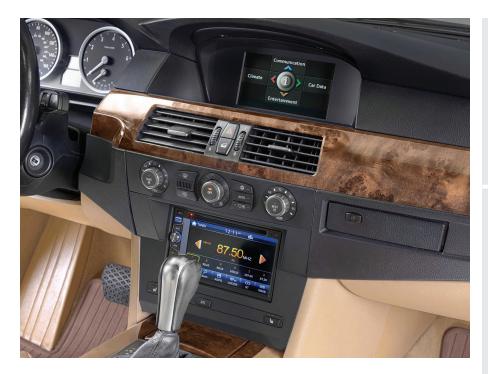

## **BMW 5-Series**

Visit MetraOnline.com for more detailed information about the product and up-to-date vehicle specific applications.

ISO DDIN radio provision

- ISO DIN radio provision with pocket (sold separately)
- Harnessing included to re-locate the factory radio chassis and retain the factory display
- Included interface retains steering wheel controls and provides necessary radio connections
- Painted matte black to match the factory finish

## KIT COMPONENTS

- · Radio trim panel
- Climate control trim panel
- Radio brackets
- Panel clips (4)
- #8 x 3/8" Phillips screws (2)
- Radio relocation harness (not shown)
- Radio interface and harnessing (not shown)