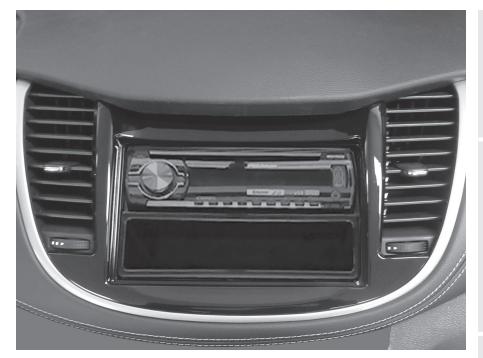

## Chevrolet Trax 2017-2022

\*Visit MetraOnline.com for up-to-date vehicle specific applications.

ISO DIN radio provision with pocket

Painted high gloss black

This kit provides the ability to install an ISO DIN aftermarket radio with pocket. Painted high gloss black to match the original dash appearance.