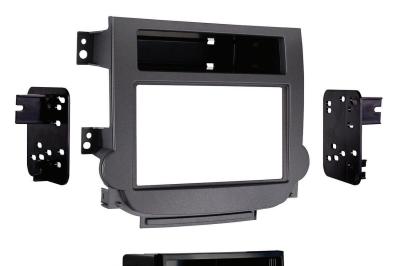

## KIT COMPONENTS

- Radio trim panel
- Brackets
- Upper pocket
- Pocket
- #8 x 3/8" Phillips screws (8)
- White panel clips (2)