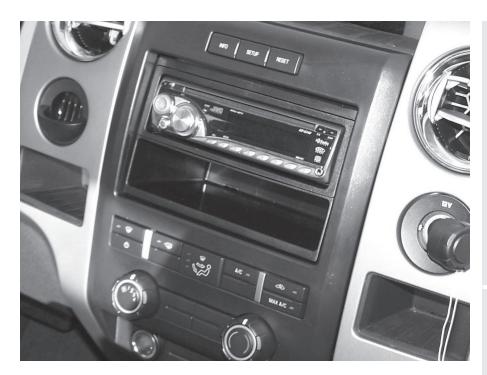

HARDWARE INCLUDED

Ford **F-150** (with CD player, w/o color screen) **2013–2014 F-150 XL** (with CD player) **2009–2013** 

**F-150 XLT** (with single row of 3 buttons, w/o NAV) **2009–2012** 

Visit <u>MetraOnline.com</u> for more detailed information about the product and up-to-date vehicle specific applications

DIN radio provision with pocket

ISO DIN radio provision with pocket