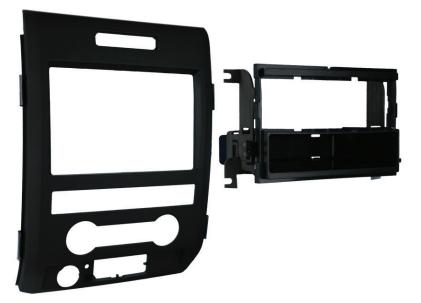

## **KIT COMPONENTS**

• Radio housing

S

S

- Radio housing brackets
- Climate/radio trim panel
- ISO brackets
- ISO trim plate
- (6) Panel clips