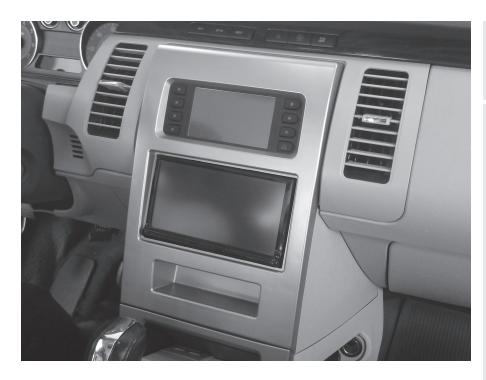

# Ford **Flex** (without NAV) **2010–2012**

Visit MetraOnline.com for more detailed information about the product and up-to-date vehicle specific applications.

ISO DDIN radio provision

ISO DIN radio provision with pocket

Touchscreen display

99-5842B - Painted matte black 99-5842T - Painted tan

This kit provides the ability to install an ISO DIN radio with pocket, as well an ISO DDIN aftermarket radio in vehicles without NAV. The kit has a touchscreen display for climate and personalization features. The center panel is painted silver with tan or black trim.