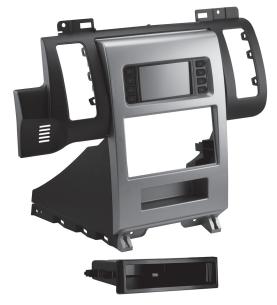

Touchscreen display

99-5842B - Painted matte black 99-5842T - Painted tan

This kit provides the ability to install an ISO DIN radio with pocket, as well an ISO DDIN aftermarket radio in vehicles without NAV. The kit has a touchscreen display for climate and personalization features. The center panel is painted silver with tan or black trim.

#### KIT COMPONENTS

- Radio trim panel with touchscreen display
- Radio brackets
- Left and Right bottom trim panels
- Upper vent panel
- Pocket
- Thermister housing
- (7) Panel clips
- (6) #8 x 3/8" Phillips pan-head screws
- (14) #8 x 1/2" Phillips pan-head screws
- Harness (not shown)