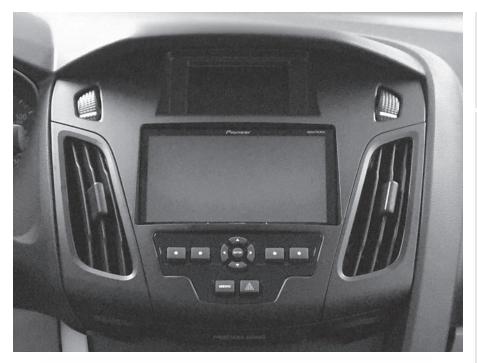

## Ford **Focus 2015-2018**

(with 4.2" screen)

Visit MetraOnline.com for more detailed information about the product and up-to-date vehicle specific applications

- ISO DDIN radio provision
- S ISO DIN radio provision with pocket
- P Radio trim panel is painted matte black
- Integrated controls for info center

This kit provides the ability to install an ISO DIN radio with pocket, as well an ISO DDIN radio. Use with vehicles equipped with 4.2" screen. Painted matte black to match the original dash appearance.