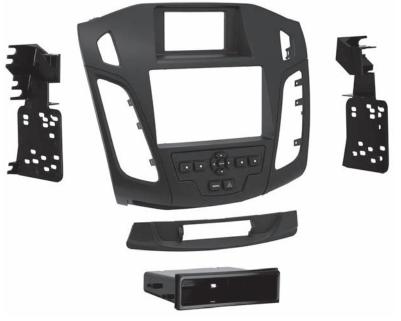

## KIT COMPONENTS

- Radio trim panel
- Radio brackets
- Passenger airbag light panel
- Pocket
- (2) Carriage bolts
- (2) Keps nuts
- (4) #8 x 3/8" Phillips screws
- (2) Panel clips
- Axxess interface and harnesses (not shown)

This kit provides the ability to install an ISO DIN radio with pocket, as well an ISO DDIN radio. Use with vehicles equipped with 4.2" screen. Painted matte black to match the original dash appearance.