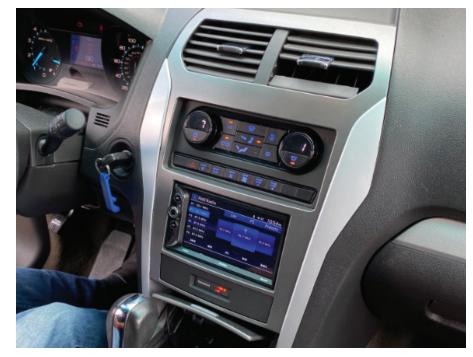

## Ford **Explorer** (†) **2011–2015**

<sup>†</sup> With single zone, manual climate control

Visit <u>MetraOnline.com</u> for more detailed information about the product and up-to-date vehicle specific applications.