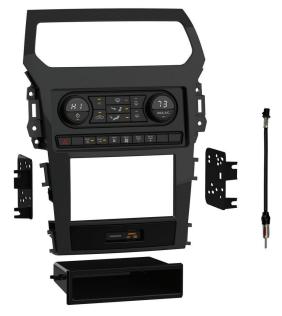

HARDWARE INCLUDED

- Radio trim panel
- Radio brackets
- Pocket
- Heated seat buttons (L & R) Blank panels
- (2) Panel clips
- (2) #4 x 1/2" Phillips pan-head screws
- (4) #8 x 3/8" Phillips truss-head screws
- Wiring harness (not shown)
- Antenna adapter

## **WIRING & ANTENNA CONNECTIONS**

- Wiring Harness: Axxess interface built into kit
- Antenna Adapter: Included with kit
- Steering wheel control interface: Included with kit