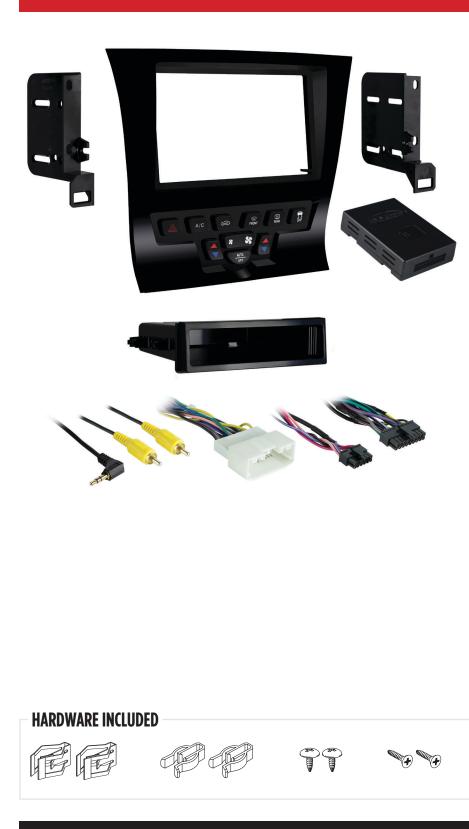

## **KIT COMPONENTS**

- Radio trim panel with climate controls
- Radio brackets
- Lower support bracket
- Pocket
- Metal panel clips (2)
- Plastic panel clips (2)
- #8 x 3/8" Phillips pan-head screws (2)
- #8 x 1/2" Phillips countersunk flat-head screws (2)
- Climate extension cable
- AXXESS interface and wiring harness

### **WIRING & ANTENNA CONNECTIONS**

- Wiring Harness: Included
- Antenna Adapter: 40-EU55 (sold separately)
- AXXESS Steering Wheel Control Interface (sold separately)