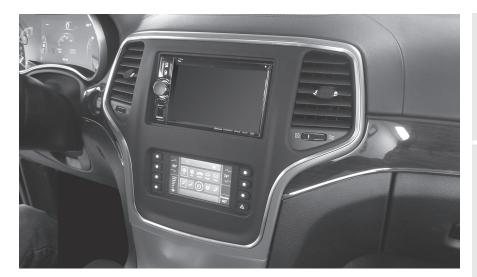

# Jeep **Grand Cherokee 2014–2021**

Visit <u>MetraOnline.com</u> for more detailed information about the product and up-to-date vehicle specific applications.

# **KIT FEATURES**

- ISO DIN radio provision with pocket
- ISO DDIN radio provision
- Retains audio controls on the steering wheel
- Retains the factory backup camera
- Touchscreen display for climate and personalization features
- Painted: Bronze 99-6536BZ, Silver 99-6536S