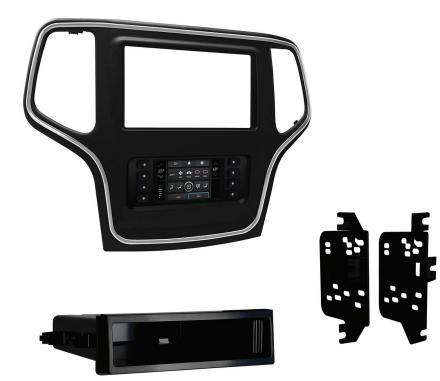

## HARDWARE INCLUDED

# **KIT FEATURES**

- ISO DIN radio provision with pocket
- ISO DDIN radio provision
- Retains audio controls on the steering wheel
- Retains the factory backup camera
- Touchscreen display for climate and personalization features
- Painted: Bronze 99-6536BZ, Silver 99-6536S

### KIT COMPONENTS

- · Radio trim panel
- · Radio brackets
- Pocket
- (10) Panel clips
- (4) #8 x 3/8" Phillips screws