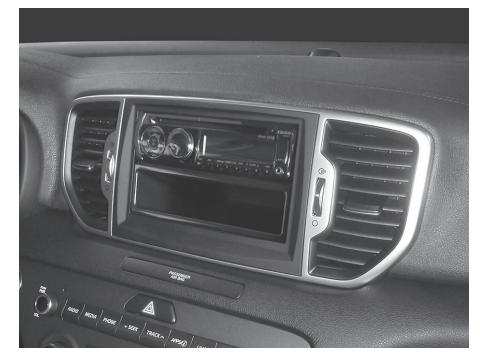

## Kia Sportage LX 2017-2019\*

(*With base radio*<sup>†</sup>) \*Visit **MetraOnline.com** for up-to-date vehicle specific applications. \* Base radio is an non-touchscreen radio

Ρ

ISO DIN radio provision with pocket

Painted scratch resistant matte black

This kit provides the ability to install an ISO DIN aftermarket radio with pocket. Use with vehicles equipped with 5" screen. Painted scratch resistant matte black to match the original dash appearance.