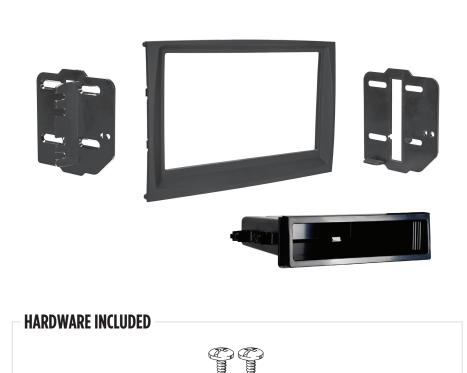

## **KIT COMPONENTS**

- Radio trim panel
- Radio brackets
- Pocket
- (2) #8 x 3/8" Phillips screws