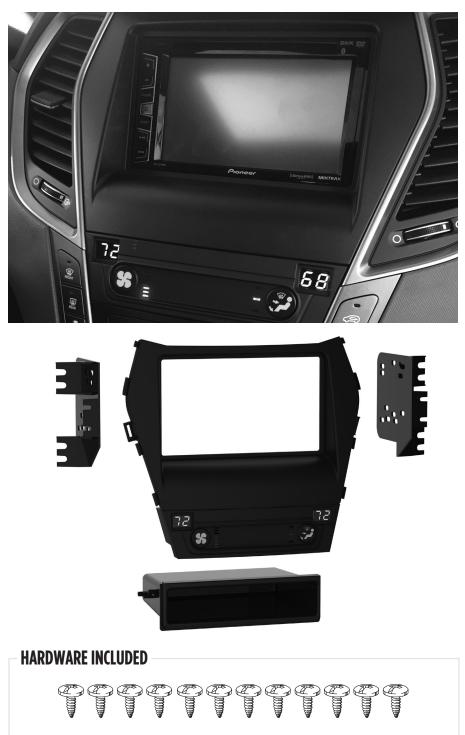

#### **KIT COMPONENTS**

- Radio trim panel
- Radio brackets
- Climate display
- Pocket
- (12) #8 x 3/8" Phillips screws
- Wiring harnesses and antenna adapter (not shown)