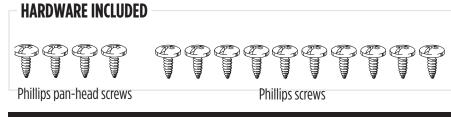

## **KIT COMPONENTS**

- Radio housing trim panel
- Radio brackets
- Pocket
- (4) #8 x 3/8" Phillips pan-head screws
- (10) #8 x 3/8" Phillips screws