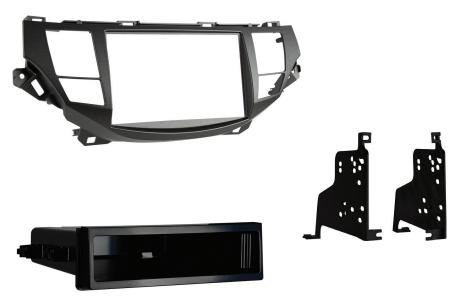

## **KIT COMPONENTS**

- Radio housing trim panel
- Radio brackets
- Pocket
- (4) #8 x 3/8" Phillips pan-head screws
- (10) #8 x 3/8" Phillips screws