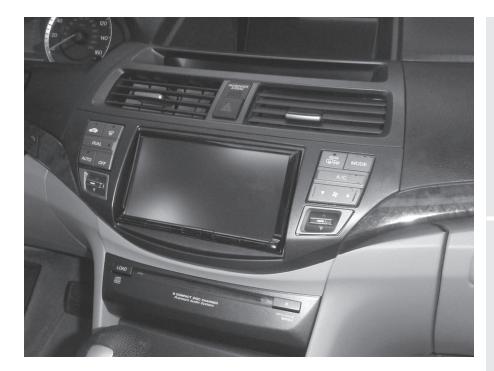

## Honda Accord 2008–2012\* Honda Accord Crosstour 2010–2011,Crosstour 2012

(\*For navigation models with dual zone automatic climate controls) **NOTE:** Factory NAV screen not retained

Visit <u>MetraOnline.com</u> for more detailed information about the product and up-to-date vehicle specific applications.