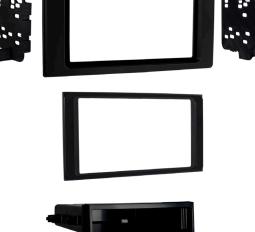

#### **KIT COMPONENTS**

- Radio trim panel (with Entune 6.1" display)
- Radio trim panel (with Entune 7.0" display)
- Radio trim panel brackets
- Pocket
- (8) #8 x 3/8" Phillips screws

HARDWARE INCLUDED