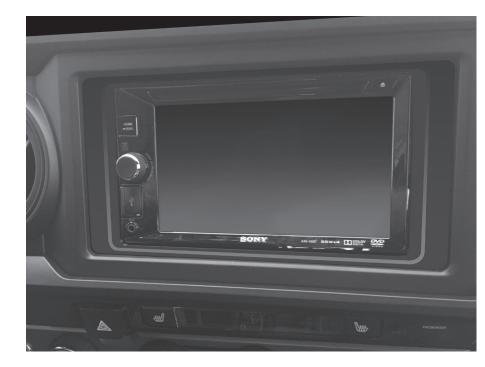

## Toyota Tacoma 2016-2023

Visit <u>MetraOnline.com</u> for more detailed information about the product and up-to-date vehicle specific applications.

### **KIT FEATURES**

- ISO DIN radio provision with pocket
- Double DIN radio provision
- Painted scratch-resistant matte black