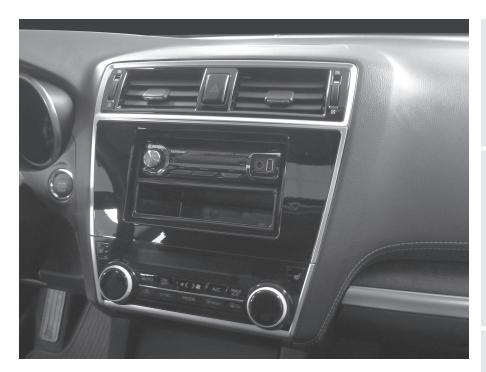

## Subaru **Legacy/Outback 2018–2019**

(all except 2.5i)

\*Visit MetraOnline.com for up-to-date vehicle specific applications.

ISO DIN radio provision with pocket

Painted black with silver trim

This kit provides the ability to install an ISO DIN aftermarket radio with pocket. The trim panel is painted black with silver trim to match the original dash appearance.