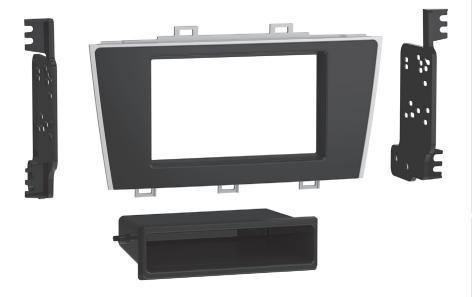

## Subaru **Legacy/Outback 2018–2019**

(all except 2.5i)

\*Visit MetraOnline.com for up-to-date vehicle specific applications.

ISO DIN radio provision with pocket

Painted black with silver trim

This kit provides the ability to install an ISO DIN aftermarket radio with pocket. The trim panel is painted black with silver trim to match the original dash appearance.

## **KIT COMPONENTS**

- Radio trim panel
- Radio brackets
- Pocket
- (4) Panel clips
- (4) #8 x 3/8" Phillips screws