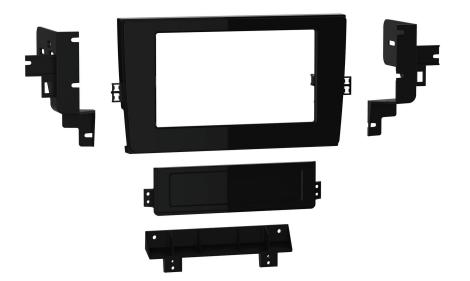

## 99-9014HG

PREMIUM DASH KIT

#### KIT COMPONENTS

- Radio trim panel
- Radio brackets
- Support bracket
- D) Blank panel
- #4 x 3/8" Phillips pan-head screws (6)
- #8 x 3/8" Phillips truss-head screws (2)
- #8 x 1/2" Phillips truss-head screws (4)
- Panel clips (2)
- Panel clip mounts (2)