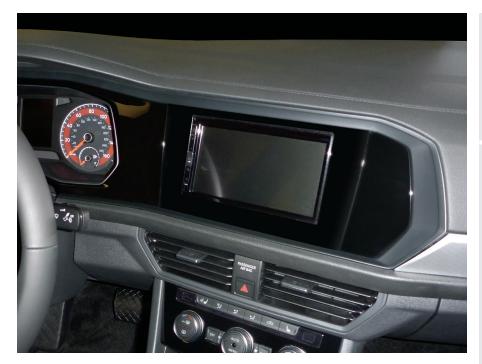

# Volkswagen **Jetta 2019-Up**

Visit MetraOnline.com for more detailed information about the product and up-to-date vehicle specific applications.

† Excluding models with a touchscreen radio

ISO DIN radio provision

Pioneer modular DDIN radio provision†

Painted high gloss black to match the factory finish

† Only for with ISO DDIN radios which have an "L" shaped chassis design, with the radio chassis at the top of the screen. At present only the Sony XAV-AX100 and XAV-AX5000 radios have this design. The Pioneer modular radios. DMH-C2550NEX and DMH-C2500NEX can also be used.