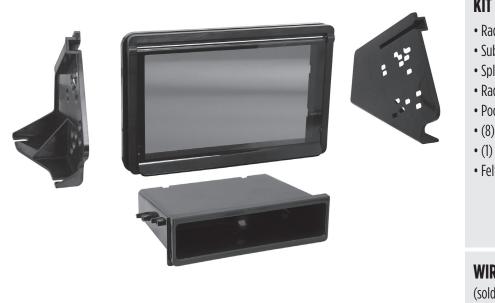

HARDWARE INCLUDED

## **KIT COMPONENTS**

- Radio trim panel
- Sub bracket
- Splash guard
- Radio brackets
- Pocket
- (8) #8 x 3/8" Phillips screws
- (1) #6 x 1/2" Phillips screws
- Felt tape (not shown)