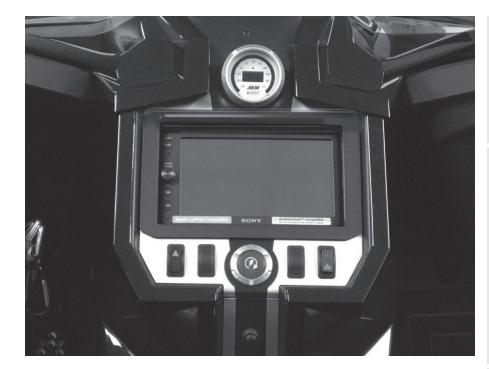

## Polaris Slingshot 2015-2017

Visit MetraOnline.com for up-to-date vehicle specific applications.

ISO DDIN radio provision D

S ISO DIN radio provision with pocket

Textured trim panel

This kit provides the ability to install an ISO DIN radio with pocket, as well an ISO DDIN aftermarket radio. The textured dash panel has an integrated tinted splash guard.