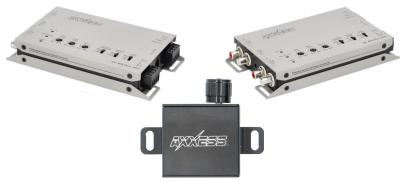

### **AX-BXLOC2-PRO**

PREMIUM ACTIVE LOC





## **Universal Premium LOC**

The Axxess **AX-BXLOC2-PRO** is a compact premium line output converter with active input circuitry, which allows it to accept speaker-level signals of up to 400 watts per channel from factory-installed source units or amplifiers. It converts them to highquality pre-amp signals that can then be directed to aftermarket amplifiers. The **AX-BXLOC2-PRO** offers **Built In Load Resistors** for those factory radios or amplifiers that stop passing audio when OE speakers are disconnected. The built in load resistors trick the factory equipment to pass audio into the Proscenium LOC allowing easy audio upgrades. Many of these factory audio systems regulate lower frequencies to prevent potential damage to the OE speakers, which is not a desirable feature when wanting