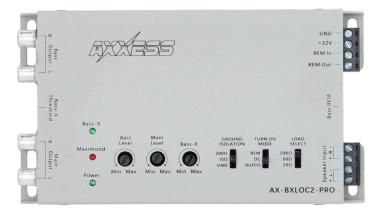

### **AX-BXLOC2-PRO**

PREMIUM ACTIVE LOC

## **Universal Premium LOC**

The Axxess **AX-BXLOC2-PRO** is a compact premium line output converter with active input circuitry, which allows it to accept speaker-level signals of up to 400 watts per channel from factory-installed source units or amplifiers. It converts them to highquality pre-amp signals that can then be directed to aftermarket amplifiers. The **AX-BXLOC2-PRO** offers **Built In Load Resistors** for those factory radios or amplifiers that stop passing audio when OE speakers are disconnected. The built in load resistors trick the factory equipment to pass audio into the Proscenium LOC allowing easy audio upgrades. Many of these factory audio systems regulate lower frequencies to prevent potential damage to the OE speakers, which is not a desirable feature when wanting to add subwoofers to your OE system. Some OE radios and amplifiers can reduce the output of low frequencies as the volume is increased. Having a product with a Bass-X restoration circuit in the LOC will allow users to enjoy their music as it was recorded. Users can enjoy maximum sound quality while maintaining the use of factory volume and steering wheel controls. A bass remote control with digital voltmeter is included, so that you can monitor your car audio amplifier voltage to prevent damage to all your car audio equipment.

# Premium Active LOC with Bass Restoration 2 IN - 4 OUT, Input Of 400 Watts Per Channel, Max Input 40v

Visit <u>MetraOnline.com</u> for more detailed information about the product and up-to-date vehicle specific applications.