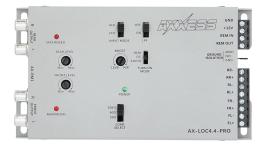

### **Universal Premium LOC**

**AX-LOC2.2PRO** 2 IN - 2 OUT with Max Input 40v

AX-LOC2.4PRO 2 IN - 4 OUT with Max Input 40v AX-LOC4.4PRO 4 IN - 4 OUT with Max Input 40v

Visit <u>MetraOnline.com</u> for more detailed information about the product and up-to-date vehicle specific applications.

### **COMPONENTS**

AX-LOC2.2PRO, AX-LOC2.4PRO, and AX-LOC4.4PRO Line Out Converters (LOC)