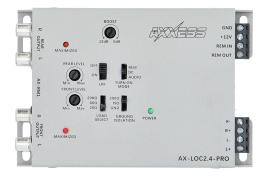

## **Premium Active LOC** (Line Output Converter)

Metra Electronics has launched a full series of High-Voltage Active Line Output Converters under its Axxess brand name, enabling installers to add aftermarket amplifiers to OEM source units and make your factory system sound great! This premium line showcases Axxess' advanced technology, by featuring incredible input power capabilities, load selector, clip indicator, enhanced output controls, and noise isolation countermeasures. Want to add an external Bass knob? The Axxess AX-RM1 will directly plug into select PRO LOCs and offer that additional Subwoofer level adjustment customers are looking for. (AX-RM1 sold separately)

### **Universal Premium LOC**

**AX-LOC2.2PRO** 2 IN - 2 OUT with Max Input 40v

AX-LOC2.4PRO 2 IN - 4 OUT with Max Input 40v AX-LOC4.4PRO 4 IN - 4 OUT with Max Input 40v

Visit <u>MetraOnline.com</u> for more detailed information about the product and up-to-date vehicle specific applications.

### **COMPONENTS**

AX-LOC2.2PRO, AX-LOC2.4PRO, and AX-LOC4.4PRO Line Out Converters (LOC)