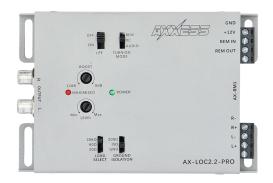

## **Premium Active LOC** (Line Output Converter)

Metra Electronics has launched a full series of High-Voltage Active Line Output Converters under its Axxess brand name, enabling installers to add aftermarket amplifiers to OEM source units and make your factory system sound great! This premium line showcases Axxess' advanced technology, by featuring incredible input power capabilities, load selector, clip indicator, enhanced output controls, and noise isolation countermeasures. Want to add an external Bass knob? The Axxess AX-RM1 will directly plug into select PRO LOCs and offer that additional Subwoofer level adjustment customers are looking for. (AX-RM1 sold separately)

### **Universal Premium LOC**

**AX-LOC2.2PRO** 2 IN - 2 OUT with Max Input 40v

AX-LOC2.4PRO 2 IN - 4 OUT with Max Input 40v AX-LOC4.4PRO 4 IN - 4 OUT with Max Input 40v

Visit <u>MetraOnline.com</u> for more detailed information about the product and up-to-date vehicle specific applications.

### **COMPONENTS**

AX-LOC2.2PRO, AX-LOC2.4PRO, and AX-LOC4.4PRO Line Out Converters (LOC)