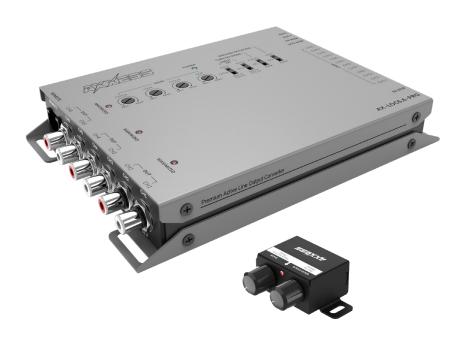

#### **COMPONENTS**

AX-LOC6.6-PRO Line Out Converter (LOC) Multi-function Remote with 6 ft. Cable