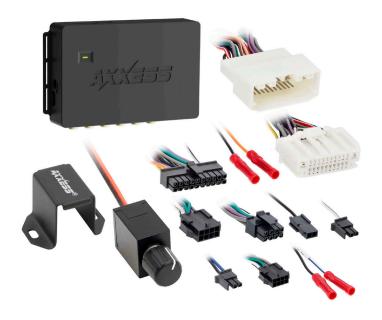

### **INTERFACE COMPONENTS**

- AXAMP-CH3 interface
- AXAMP-CH3 interface harness
- AXAMP-CH3 vehicle T-harness
- Bass knob