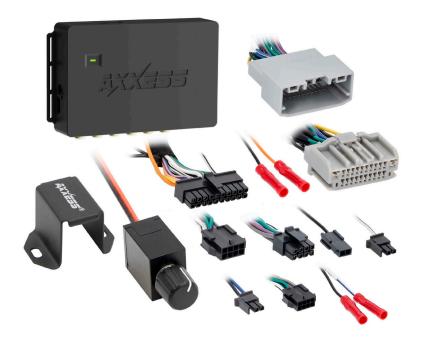

### **INTERFACE COMPONENTS**

- AXAMP-CH4 Amplifier integration interface
- AXAMP-CH4 interface harness
- AXAMP-CH4 vehicle T-harness
- Bass knob