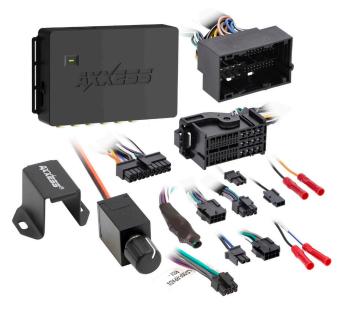

## **INTERFACE COMPONENTS**

- AXAMP-CH5 Amplifier Integration interface
- AXAMP-CH5 interface harness
- AXAMP-CH5 vehicle T-harness
- Bass knob
- LD-DSP-RPAD2

- APPLICATIONS

Visit AxxessInterfaces.com for current application list