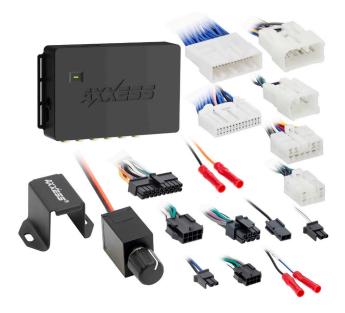

### **INTERFACE COMPONENTS**

- AXAMP-TY4 interface
- AXAMP-TY4 interface harness
- AXAMP-TY4 vehicle T-harness
- Bass knob