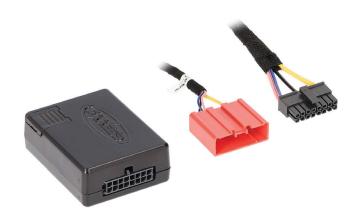

## **INTERFACE COMPONENTS**

- AXBT-MZ2 interface
- AXBT-M72 harness

## **Bluetooth Capable Vehicle Customization**

## Mazda Select Models

2007-2015

Visit AxxessInterfaces.com for more detailed information about the product and up-to-date vehicle specific applications.

## **INTERFACE FEATURES**

- Allows retention and adjustment of the factory \* Personalization Menu
- Adjust the \* Personalization Menu through a Bluetooth application
- Smartphone application offering full control from either an Android or Apple mobile device
- Plug & play solution, no wiring required
- \* Actual options available vary per vehicle and per trim. (Refer to owner's manual for options available in vehicle.)

| A P |   |      |  |
|-----|---|------|--|
|     |   |      |  |
|     |   |      |  |
|     |